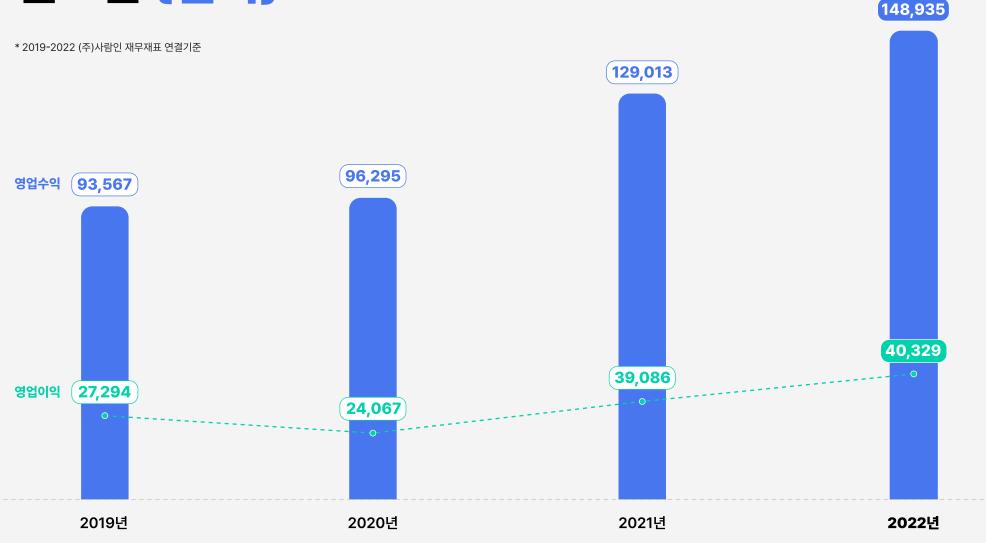

ALUES



다양한 포지션의 인재, 전에 없던 방식의 채용,

이 모든 것이 사람인에 있습니다.

이제, 일과 사람은 한 곳에서 만납니다.

서로가 서로를 원하는 곳, 바로 사람인에서.



**SARAMIN, THE WORKVERSE** 

축적된 데이터와 고도화된 기술력으로 우리는 **기준**이 되었고, 빠르고 유연하게 시장을 **리드**했습니다. 이제, 한 걸음 더 나아가려 합니다. 이 소개서는 우리의 **발걸음**과 가리키는 **방향**에 대한 이야기입니다.



#### **NUMBERS**

### {3명 중 1명}은 사람인을 쓰고 있습니다.

우리나라 국민 **3명 중 1명**은 사람인의 회원입니다. 그리고 사람인 기업 회원은 130만 개에 달합니다. 그렇게 매달 1,200만 명이 우리 워크버스에서 만납니다. 사람인 워크버스에서는 매년 3,500만 건 이상의 입사 지원이 일어나고, 기업은 원할 때 언제든 160만 건에 달하는 이력서를 볼 수 있습니다.

활성 개인 회원

550만 명

누적 기업 회원

130만 개사

연간 입사 지원

3,500만 건

연간 이력서 등록 건수

220만 건

연간 등록 공고

198만 건

## 채용에 필요한 {모든 것}이 이곳에.

채용에 필요한 **인재 검증**부터, 구직자와 인사담당자에게 필요한 **콘텐츠**, 서로를 완벽히 매칭하는 **AI추천** 기능까지. **프리랜서**, **개발자**, **프리미엄 인재**를 넘나드는 <mark>올라운드 채용솔루션</mark> 바로, 사람인이 만드는 워크버스입니다.



## 건실한 {성장} 과 견조한 {실적}



## SARAMIN THE WORKVERSE SERVICES

01 사람인 서비스 1st WORKVERSE

**빅데이터**와 **매칭 시스템**으로 움직이는 곳.

**커리어를 개발**하고 **성장**할 수 있는 곳.

기업과 사람이 모이는 워크버스는 이곳에서 시작합니다.

#### • 구직자에게는 새로운 기회를

나와 맞는 곳, 성장이 기대되는 곳을 찾아 헤매던 시간은 이제 끝! 사람인의 **방대한 데이터**와 **정교한 기술력**은 절대 실패를 용납하지 않습니다.

#### • 기업에게는 놀라운 인재를

끝없는 이력서 검토에도 불구하고 쉽게 만날 수 없었던 꼭 필요한 인재! 기업의 가장 큰 숙제, 채용. **사람인의 노하우**로 속 시원하게 해결됩니다.

#### • 커리어 성장의 새로운 거점

현직자와의 멘토링, 공통 직무자와의 커뮤니티를 통해 커리어 로드맵 설계! 사람인의 커리어 서비스는 지금부터 시작입니다.

압도적인 데이터

01



02 스마트 리크루터 2nd WORKVERSE

또 하나의 강력한 인사팀이 되어줄 채용 전담 매니저. 우리는 놀라운 **팀십**으로 **최고의 인재**를 발굴합니다.

#### • 전 과정을 책임지는 전담 매니저

공고 등록부터 맞춤 디자인까지. 기업의 채용을 전담하는 매니저가 부담은 줄여주면서 끝까지 **밀착 케어**합니다.

#### • AI의 빈틈 없는 인재 관리

**550만 건**이 넘는 방대한 인재풀에서 선별한 인재만 추천합니다. 또한 기업은 원하는 인재에게 언제든 직접 제안할 수 있습니다.

#### • 인재를 만날 때까지 무제한

채용에만 신경쓸